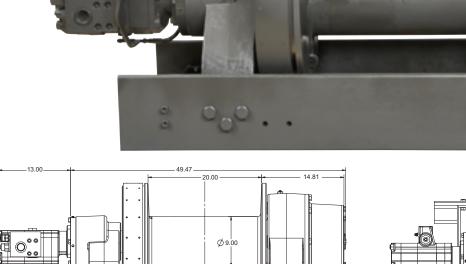

59.00

0

0\_0 。。

| PERFORMANCE                 |                |     |           |       |            |     |            |       |            |        |  |
|-----------------------------|----------------|-----|-----------|-------|------------|-----|------------|-------|------------|--------|--|
| APPROXIMATE WEIGHT: 1715 LB |                |     |           |       |            |     |            |       |            | 5 LBS  |  |
| WORKING PRESSURE:           |                |     |           |       |            |     |            |       |            | 0 PSI  |  |
| CABLE DIAMETER              |                |     |           |       |            |     |            |       |            | 1 INCH |  |
| FLOW: 60 GPM                |                |     |           |       |            |     |            |       |            |        |  |
| LAYER                       | CABLE CAPACITY |     | LOW SPEED |       |            |     | HIGH SPEED |       |            |        |  |
|                             |                |     | LINE PULL |       | LINE SPEED |     | LINE PULL  |       | LINE SPEED |        |  |
|                             | Ft             | m   | Lb        | Kg    | fpm        | mpm | Lb         | Kg    | fpm        | mpm    |  |
| 1                           | 50             | 20  | 80000     | 36280 | 30         | 9   | 30075      | 13639 | 60         | 18     |  |
| 2                           | 115            | 45  | 66600     | 30200 | 36         | 11  | 25038      | 11353 | 72         | 22     |  |
| 3                           | 185            | 73  | 57100     | 25900 | 42         | 13  | 21466      | 9737  | 84         | 26     |  |
| 4                           | 270            | 106 | 50000     | 22670 | 48         | 15  | 18797      | 8523  | 96         | 29     |  |
| 5                           | 365            | 144 | 44400     | 20130 | 54         | 16  | 16692      | 7568  | 108        | 33     |  |