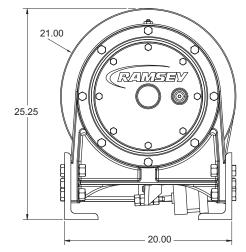

59.00

0

0\_0 。。

| PERFORMANCE                 |                |     |           |       |            |     |            |       |            |        |  |
|-----------------------------|----------------|-----|-----------|-------|------------|-----|------------|-------|------------|--------|--|
| APPROXIMATE WEIGHT: 1715 LB |                |     |           |       |            |     |            |       |            | 5 LBS  |  |
| WORKING PRESSURE:           |                |     |           |       |            |     |            |       |            | 0 PSI  |  |
| CABLE DIAMETER              |                |     |           |       |            |     |            |       |            | 1 INCH |  |
| FLOW: 60 GPM                |                |     |           |       |            |     |            |       |            |        |  |
| LAYER                       | CABLE CAPACITY |     | LOW SPEED |       |            |     | HIGH SPEED |       |            |        |  |
|                             |                |     | LINE PULL |       | LINE SPEED |     | LINE PULL  |       | LINE SPEED |        |  |
|                             | Ft             | m   | Lb        | Kg    | fpm        | mpm | Lb         | Kg    | fpm        | mpm    |  |
| 1                           | 50             | 20  | 80000     | 36280 | 30         | 9   | 30075      | 13639 | 60         | 18     |  |
| 2                           | 115            | 45  | 66600     | 30200 | 36         | 11  | 25038      | 11353 | 72         | 22     |  |
| 3                           | 185            | 73  | 57100     | 25900 | 42         | 13  | 21466      | 9737  | 84         | 26     |  |
| 4                           | 270            | 106 | 50000     | 22670 | 48         | 15  | 18797      | 8523  | 96         | 29     |  |
| 5                           | 365            | 144 | 44400     | 20130 | 54         | 16  | 16692      | 7568  | 108        | 33     |  |