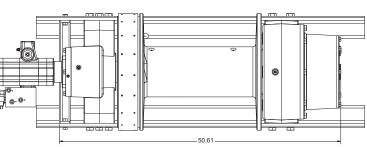

59.00

0

0\_0 。。

| PERFORMANCE                 |                |     |           |       |            |     |            |       |            |        |  |
|-----------------------------|----------------|-----|-----------|-------|------------|-----|------------|-------|------------|--------|--|
| APPROXIMATE WEIGHT: 1715 LB |                |     |           |       |            |     |            |       |            | 5 LBS  |  |
| WORKING PRESSURE:           |                |     |           |       |            |     |            |       |            | 0 PSI  |  |
| CABLE DIAMETER              |                |     |           |       |            |     |            |       |            | 1 INCH |  |
| FLOW: 60 GPM                |                |     |           |       |            |     |            |       |            |        |  |
| LAYER                       | CABLE CAPACITY |     | LOW SPEED |       |            |     | HIGH SPEED |       |            |        |  |
|                             |                |     | LINE PULL |       | LINE SPEED |     | LINE PULL  |       | LINE SPEED |        |  |
|                             | Ft             | m   | Lb        | Kg    | fpm        | mpm | Lb         | Kg    | fpm        | mpm    |  |
| 1                           | 50             | 20  | 80000     | 36280 | 30         | 9   | 30075      | 13639 | 60         | 18     |  |
| 2                           | 115            | 45  | 66600     | 30200 | 36         | 11  | 25038      | 11353 | 72         | 22     |  |
| 3                           | 185            | 73  | 57100     | 25900 | 42         | 13  | 21466      | 9737  | 84         | 26     |  |
| 4                           | 270            | 106 | 50000     | 22670 | 48         | 15  | 18797      | 8523  | 96         | 29     |  |
| 5                           | 365            | 144 | 44400     | 20130 | 54         | 16  | 16692      | 7568  | 108        | 33     |  |