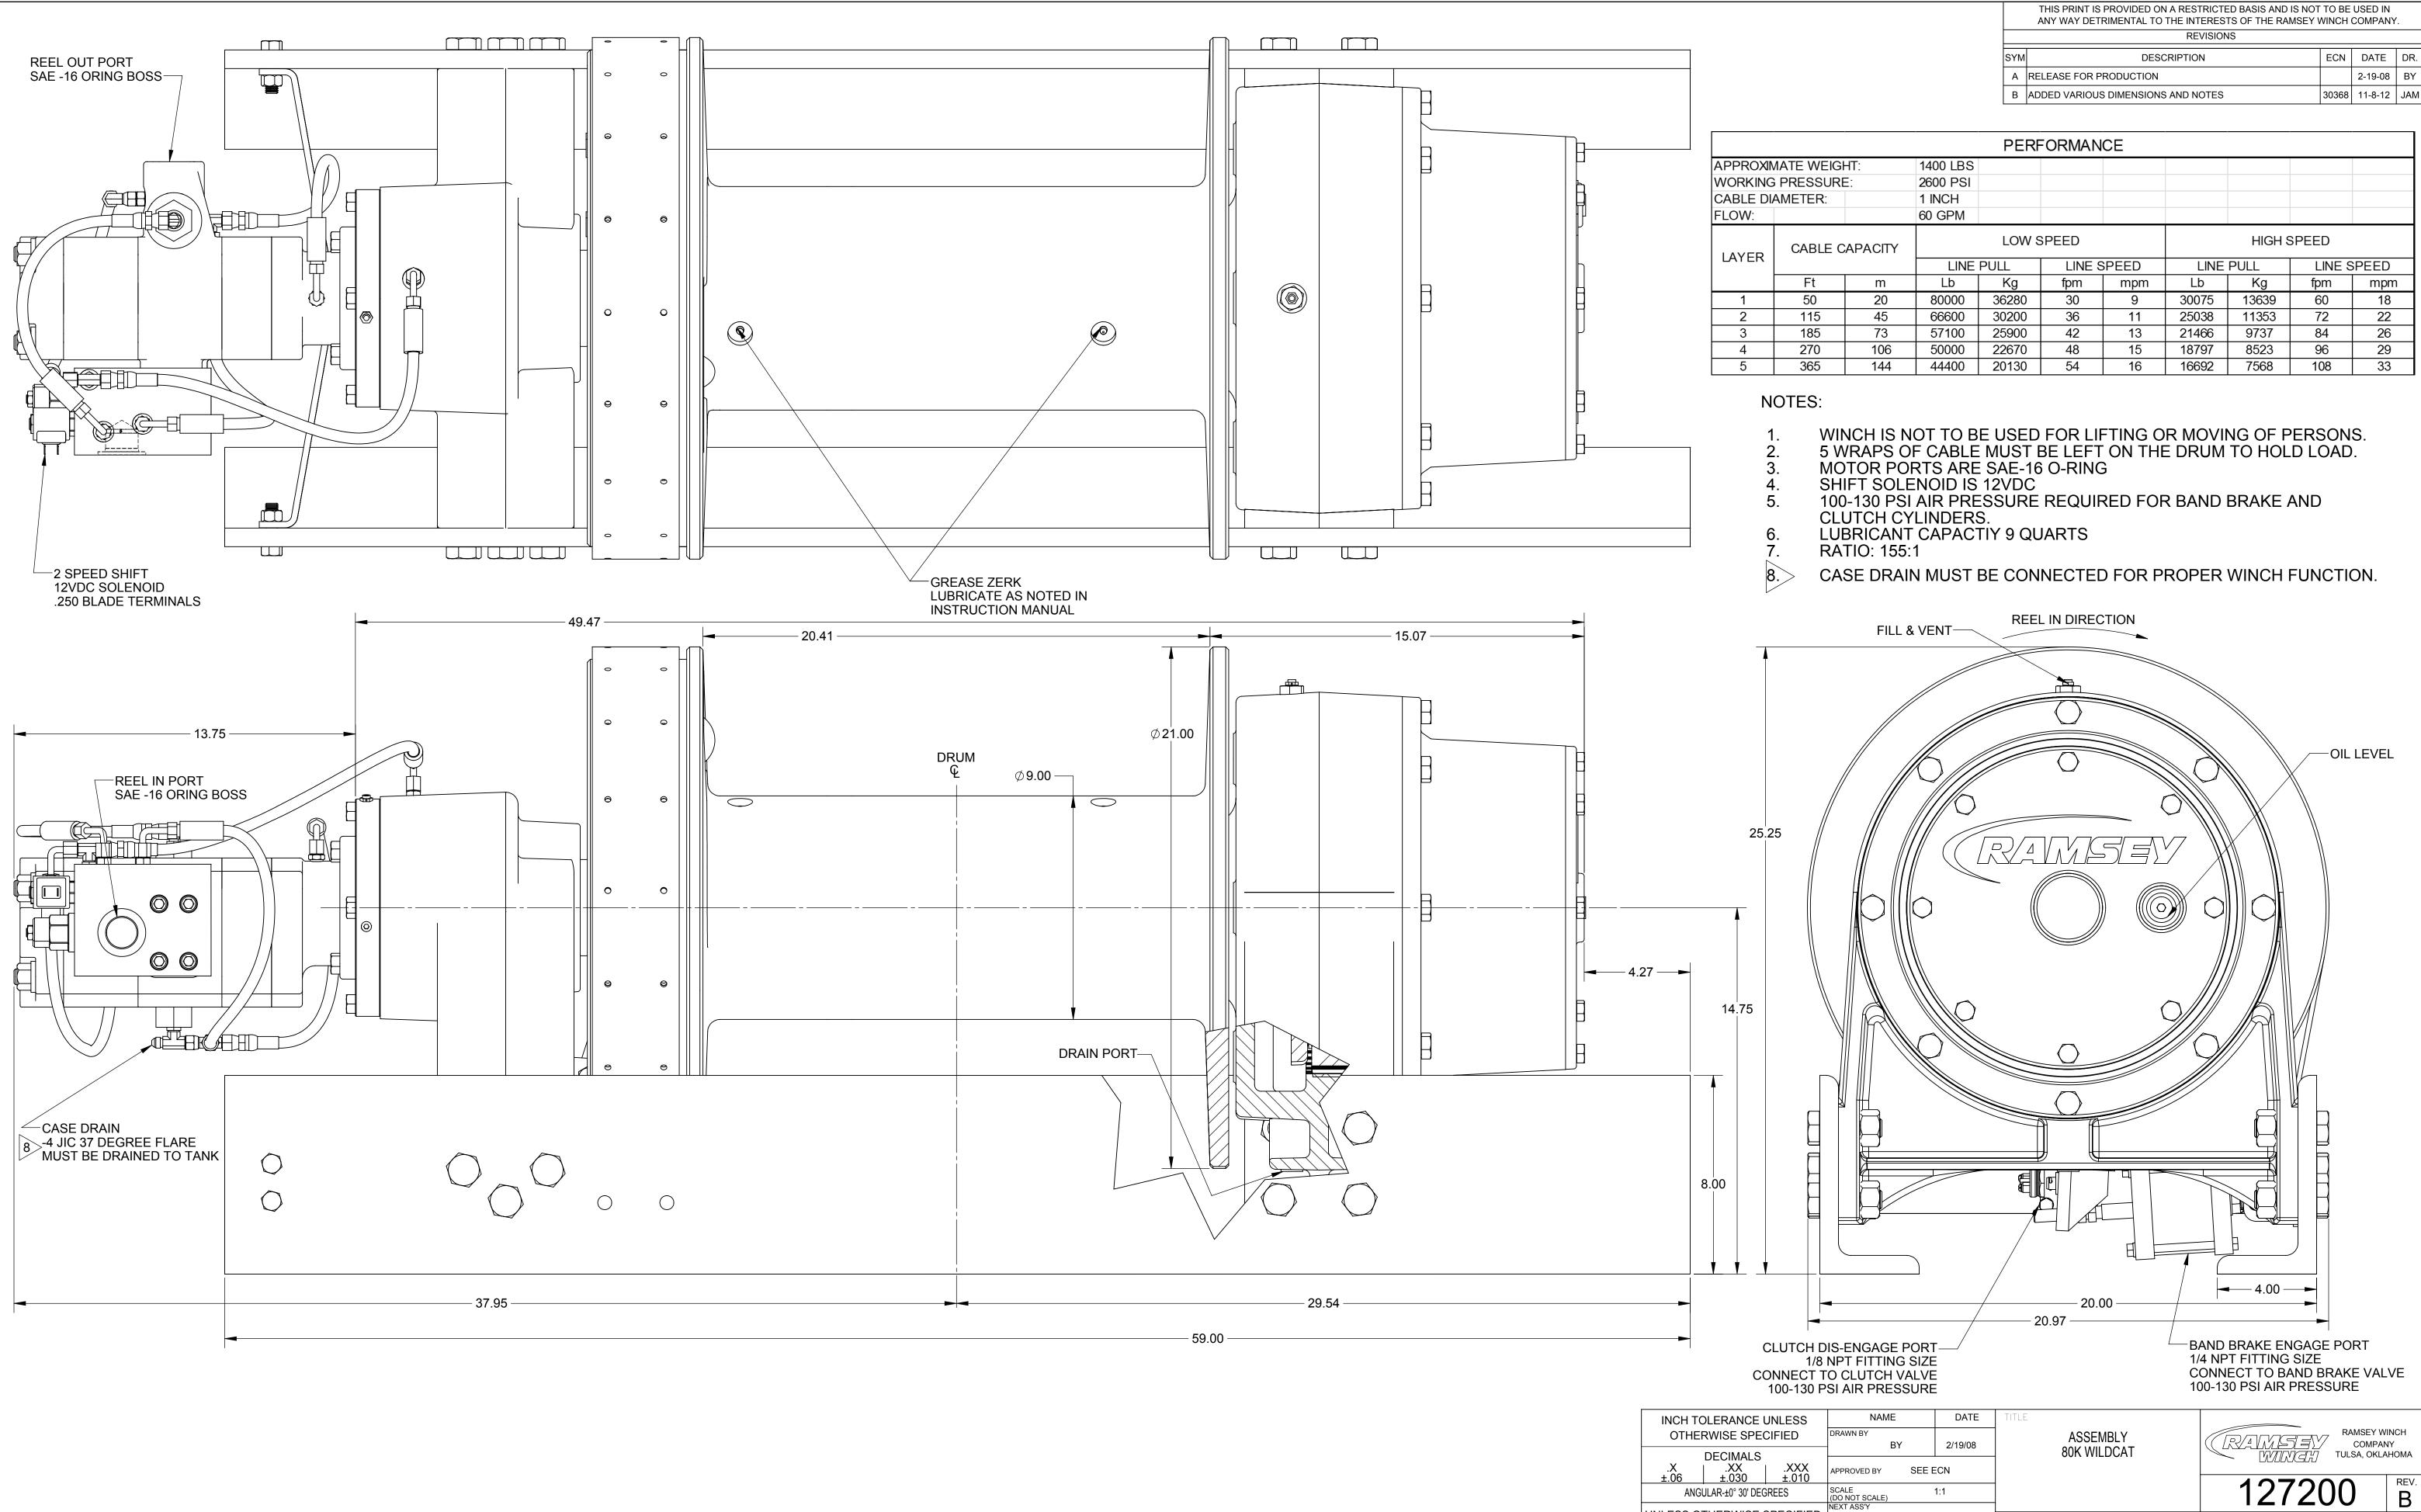

| UNLESS OTHERWISE SPECIFIE   |
|-----------------------------|
| ALL DIMENSIONS ARE IN INCHI |

|     | THIS PRINT IS PROVIDED ON A RESTRICTED BASIS AND IS NOT TO BE USED IN ANY WAY DETRIMENTAL TO THE INTERESTS OF THE RAMSEY WINCH COMPANY. |       |         |     |  |  |  |  |  |  |  |
|-----|-----------------------------------------------------------------------------------------------------------------------------------------|-------|---------|-----|--|--|--|--|--|--|--|
|     |                                                                                                                                         |       |         |     |  |  |  |  |  |  |  |
| SYM | DESCRIPTION                                                                                                                             | ECN   | DATE    | DR. |  |  |  |  |  |  |  |
| А   | RELEASE FOR PRODUCTION                                                                                                                  |       | 2-19-08 | BY  |  |  |  |  |  |  |  |
| B   |                                                                                                                                         | 30368 | 11_8_12 |     |  |  |  |  |  |  |  |

SHEET 1 OF 1

|               | PERFORMANCE |                |                |            |            |                |       |            |          |  |  |  |  |  |
|---------------|-------------|----------------|----------------|------------|------------|----------------|-------|------------|----------|--|--|--|--|--|
| E WEIG        | HT:         | 1400 LBS       |                |            |            |                |       |            |          |  |  |  |  |  |
| ESSURE:       |             | 2600 PSI       |                |            |            |                |       |            |          |  |  |  |  |  |
| TER:          |             | 1 INCH         |                |            |            |                |       |            |          |  |  |  |  |  |
|               |             | 60 GPM         |                |            |            |                |       |            |          |  |  |  |  |  |
| ABLE CAPACITY |             | LOW SPEED      |                |            | HIGH SPEED |                |       |            |          |  |  |  |  |  |
|               |             | LINE           | PULL           | LINE SPEED |            | LINE PULL      |       | LINE SPEED |          |  |  |  |  |  |
| Ft            | m           | Lb             | Kg             | fpm        | mpm        | Lb             | Kg    | fpm        | mpm      |  |  |  |  |  |
| 50            | 20          | 80000          | 36280          | 30         | 9          | 30075          | 13639 | 60         | 18       |  |  |  |  |  |
| 115           | 45          | 66600          | 30200          | 36         | 11         | 25038          | 11353 | 72         | 22       |  |  |  |  |  |
|               |             |                |                | 10         | 40         | 04400          | 0707  | 0.4        | 00       |  |  |  |  |  |
| 185           | 73          | 57100          | 25900          | 42         | 13         | 21466          | 9737  | 84         | 26       |  |  |  |  |  |
| 185<br>270    | 73<br>106   | 57100<br>50000 | 25900<br>22670 | 42<br>48   | 13<br>15   | 21466<br>18797 | 8523  | 84<br>96   | 26<br>29 |  |  |  |  |  |