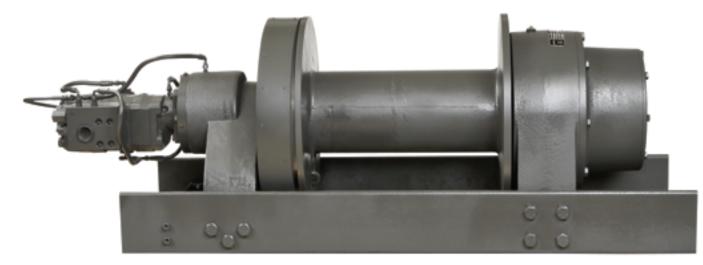

Ramsey's new Wildcat Oilfield Winch designed for demanding oilfield applications

- One piece spline clutch
- 60,000 lbs. 1st layer line pull
- Highly efficient planetary gear set
- Spring applied hydraulic released brake superior load control
- Air actuated band brake
- 2 speed gear motor
- Meets SAE J706
- Oilfield proven free spool clutch
- Symmetrical design offers streamline mounting