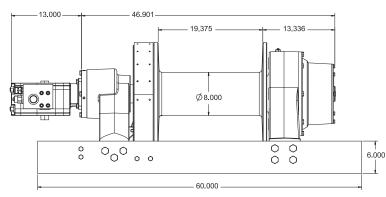

Ø18.7 24.250 19,750

| PERFORMANCE CAPACITIES |                |     |           |       |            |     |            |       |            |          |  |
|------------------------|----------------|-----|-----------|-------|------------|-----|------------|-------|------------|----------|--|
| APPROXIMATE WEIGHT:    |                |     |           |       |            |     |            |       |            | 1315 LBS |  |
| WORKING PRESSURE:      |                |     |           |       |            |     |            |       |            | 2600 PSI |  |
| CABLE DIAMETER: 1 IN   |                |     |           |       |            |     |            |       |            | СН       |  |
| FLOW: 60 GPM           |                |     |           |       |            |     |            |       |            |          |  |
| LAYER                  | CABLE CAPACITY |     | LOW SPEED |       |            |     | HIGH SPEED |       |            |          |  |
|                        |                |     | LINE PULL |       | LINE SPEED |     | LINE PULL  |       | LINE SPEED |          |  |
|                        | Ft             | m   | Lb        | Kg    | fpm        | mpm | Lb         | Kg    | fpm        | mpm      |  |
| 1                      | 50             | 20  | 60000     | 27150 | 31         | 9   | 22556      | 10207 | 75         | 23       |  |
| 2                      | 110            | 43  | 50000     | 22625 | 37         | 11  | 18797      | 8506  | 90         | 27       |  |
| 3                      | 180            | 71  | 42800     | 19367 | 43         | 13  | 16090      | 7281  | 105        | 32       |  |
| 4                      | 260            | 102 | 37500     | 16969 | 49         | 15  | 14098      | 6379  | 120        | 37       |  |