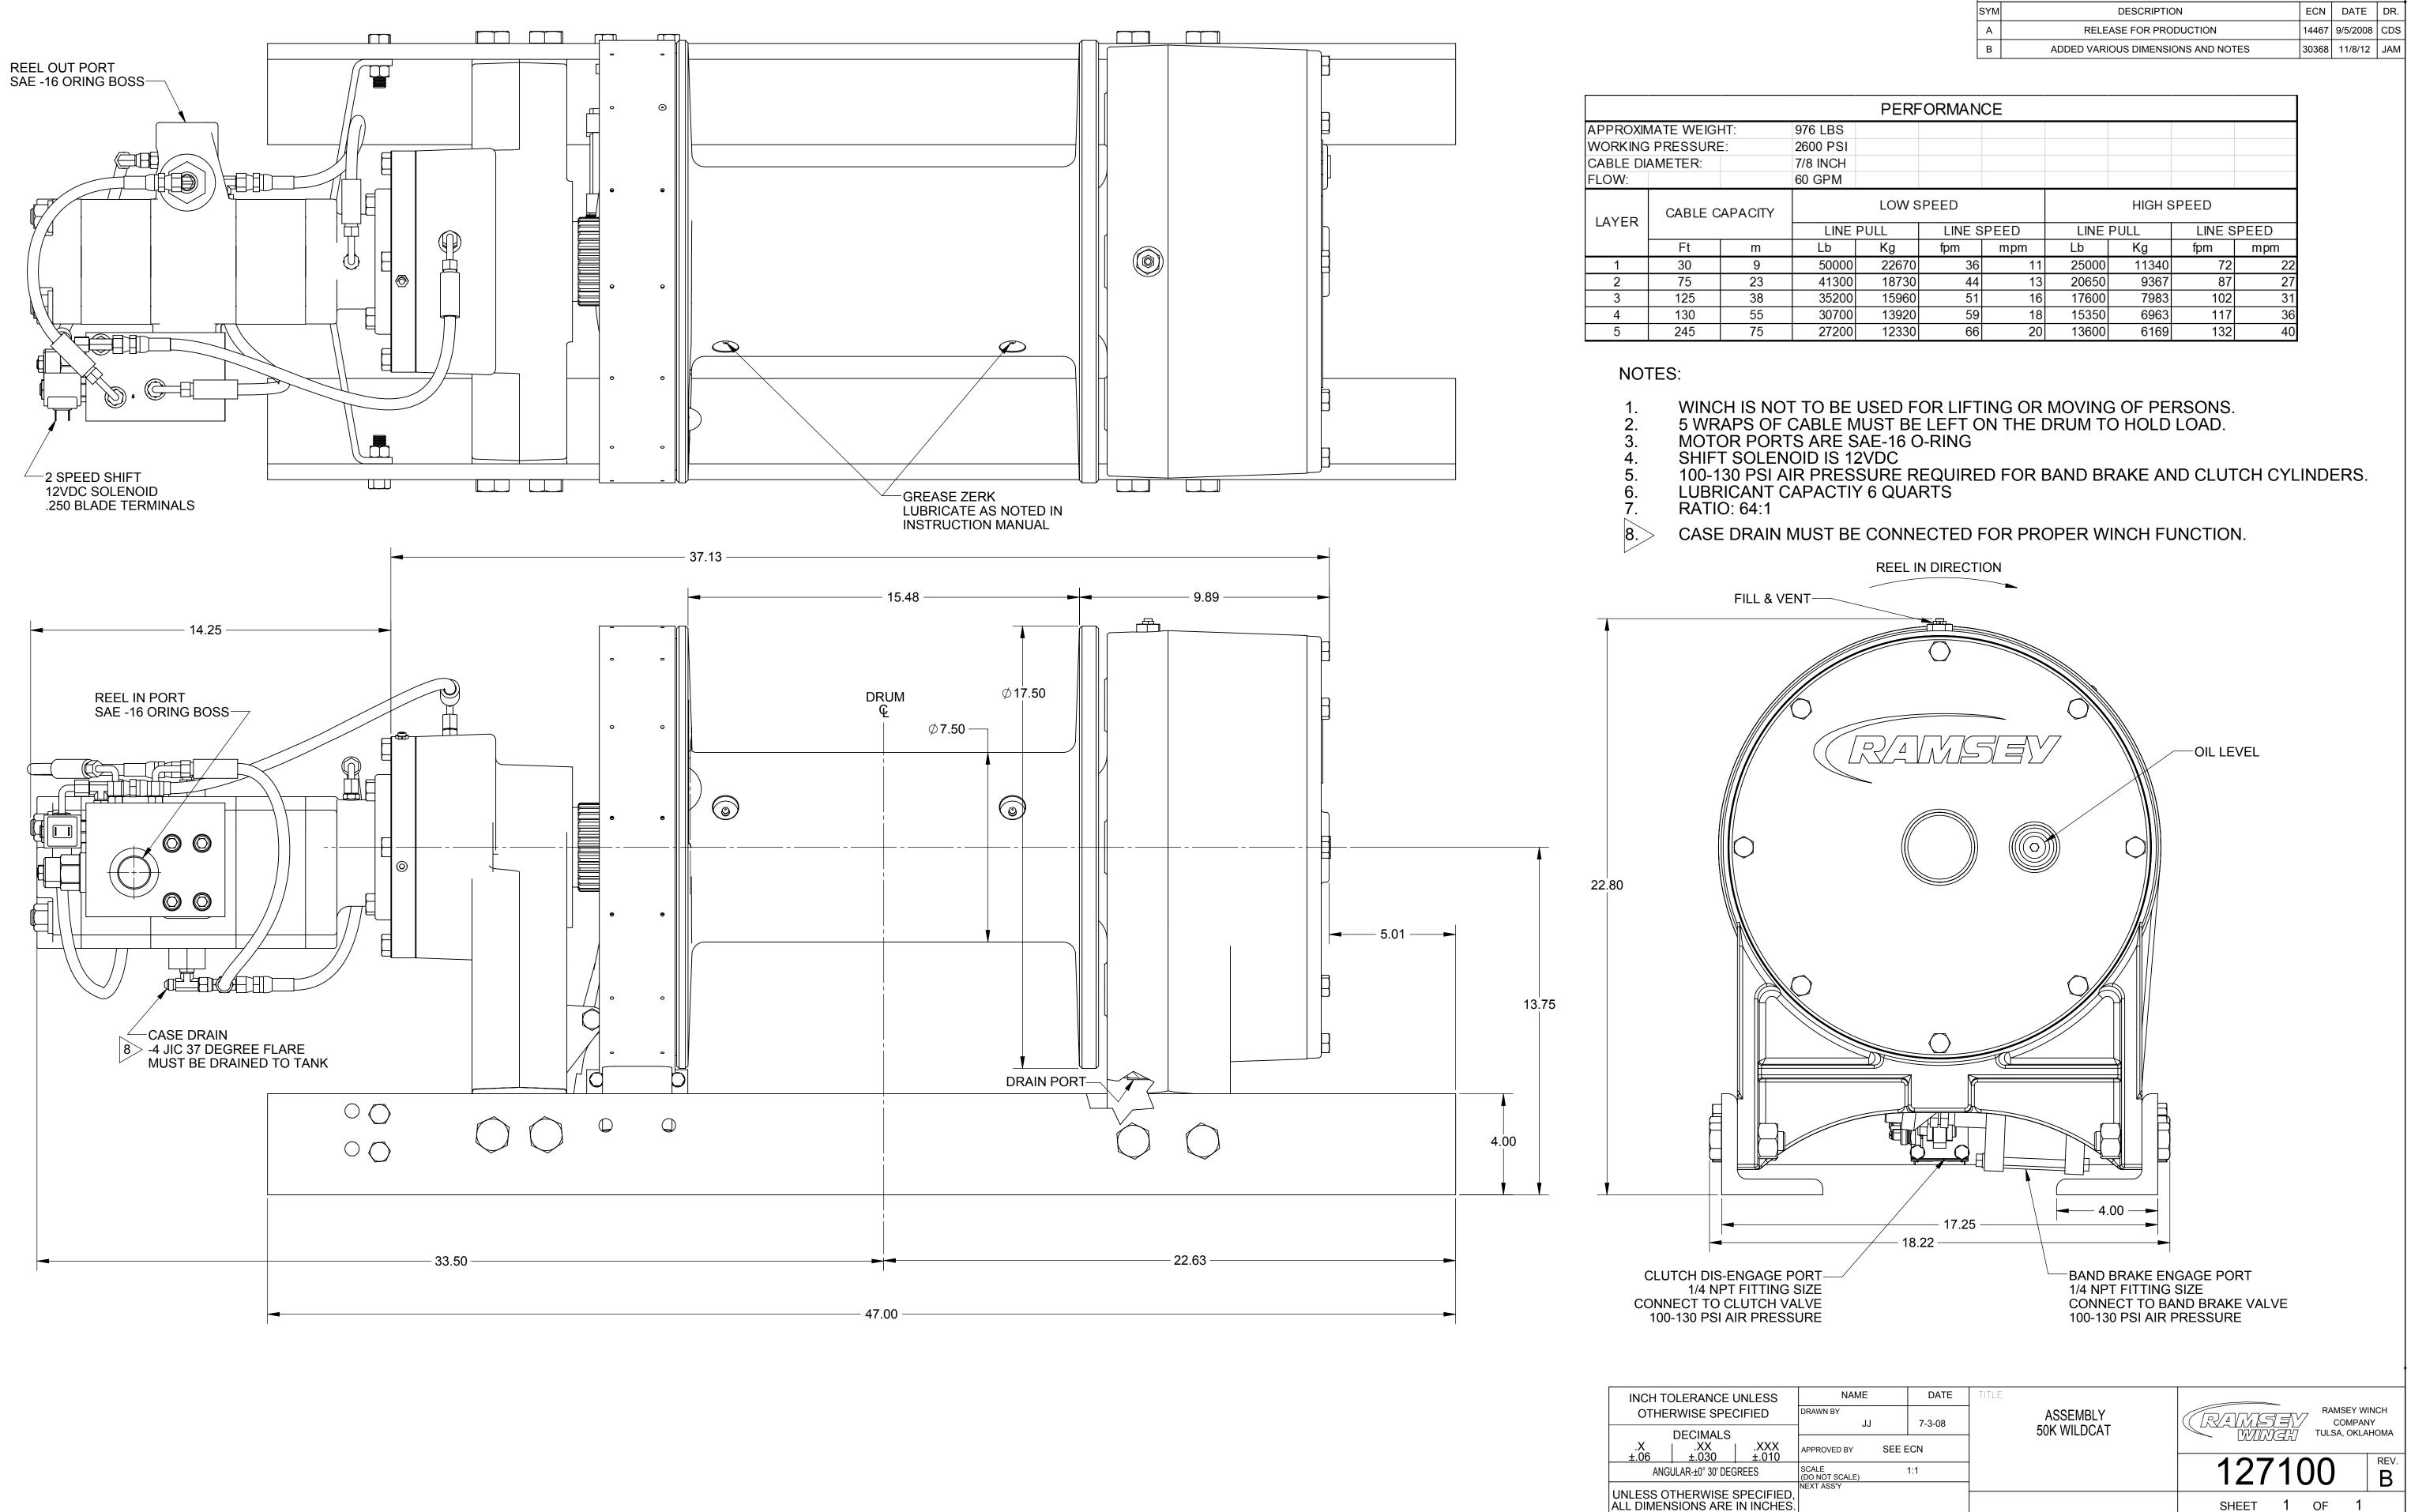

|   | PERFORMANCE            |       |            |     |           |       |            |     |  |  |  |  |
|---|------------------------|-------|------------|-----|-----------|-------|------------|-----|--|--|--|--|
|   | 976 LBS                |       |            |     |           |       |            |     |  |  |  |  |
|   | 2600 PSI               |       |            |     |           |       |            |     |  |  |  |  |
|   | 7/8 INCH               |       |            |     |           |       |            |     |  |  |  |  |
|   | 60 GPM                 |       |            |     |           |       |            |     |  |  |  |  |
| Y | , LOW SPEED HIGH SPEED |       |            |     |           |       |            |     |  |  |  |  |
|   | LINE PULL              |       | LINE SPEED |     | LINE PULL |       | LINE SPEED |     |  |  |  |  |
|   | Lb                     | Kg    | fpm        | mpm | Lb        | Kg    | fpm        | mpm |  |  |  |  |
|   | 50000                  | 22670 | 36         | 11  | 25000     | 11340 | 72         | 22  |  |  |  |  |
|   | 41300                  | 18730 | 44         | 13  | 20650     | 9367  | 87         | 27  |  |  |  |  |
|   | 35200                  | 15960 | 51         | 16  | 17600     | 7983  | 102        | 31  |  |  |  |  |
|   | 30700                  | 13920 | 59         | 18  | 15350     | 6963  | 117        | 36  |  |  |  |  |
|   | 27200                  | 12330 | 66         | 20  | 13600     | 6169  | 132        | 40  |  |  |  |  |