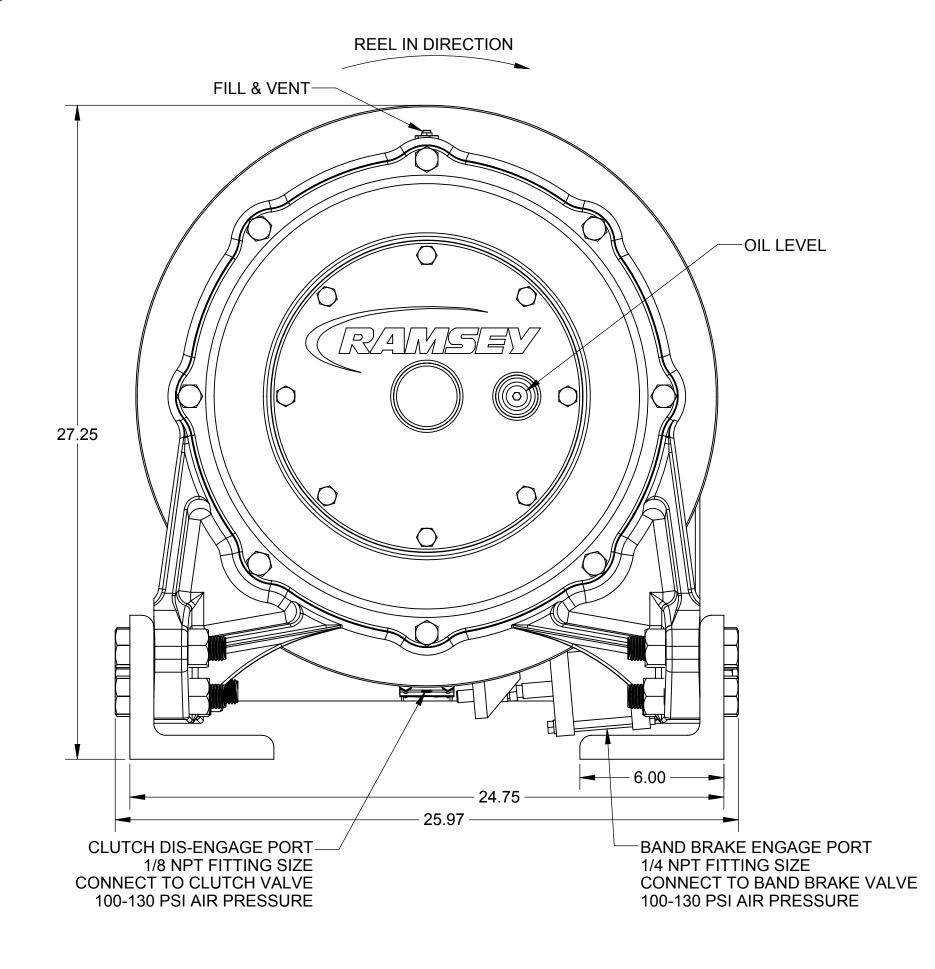

## NOTES:

- WINCH IS NOT TO BE USED FOR LIFTING OR MOVING OF PERSONS.
- 5 WRAPS OF CABLE MUST BE LEFT ON THE DRUM TO HOLD LOAD.
  MOTOR PORTS ARE SAE-16 O-RING
  SHIFT SOLENOID IS 12VDC

- 100-130 PSI AIR PRESSURE REQUIRED FOR BAND BRAKE AND CLUTCH CYLINDERS.
- LUBRICANT CAPACTIY 15.5 QUARTS
- RATIO: 172:1
- CASE DRAIN MUST BE CONNECTED FOR PROPER WINCH FUNCTION.