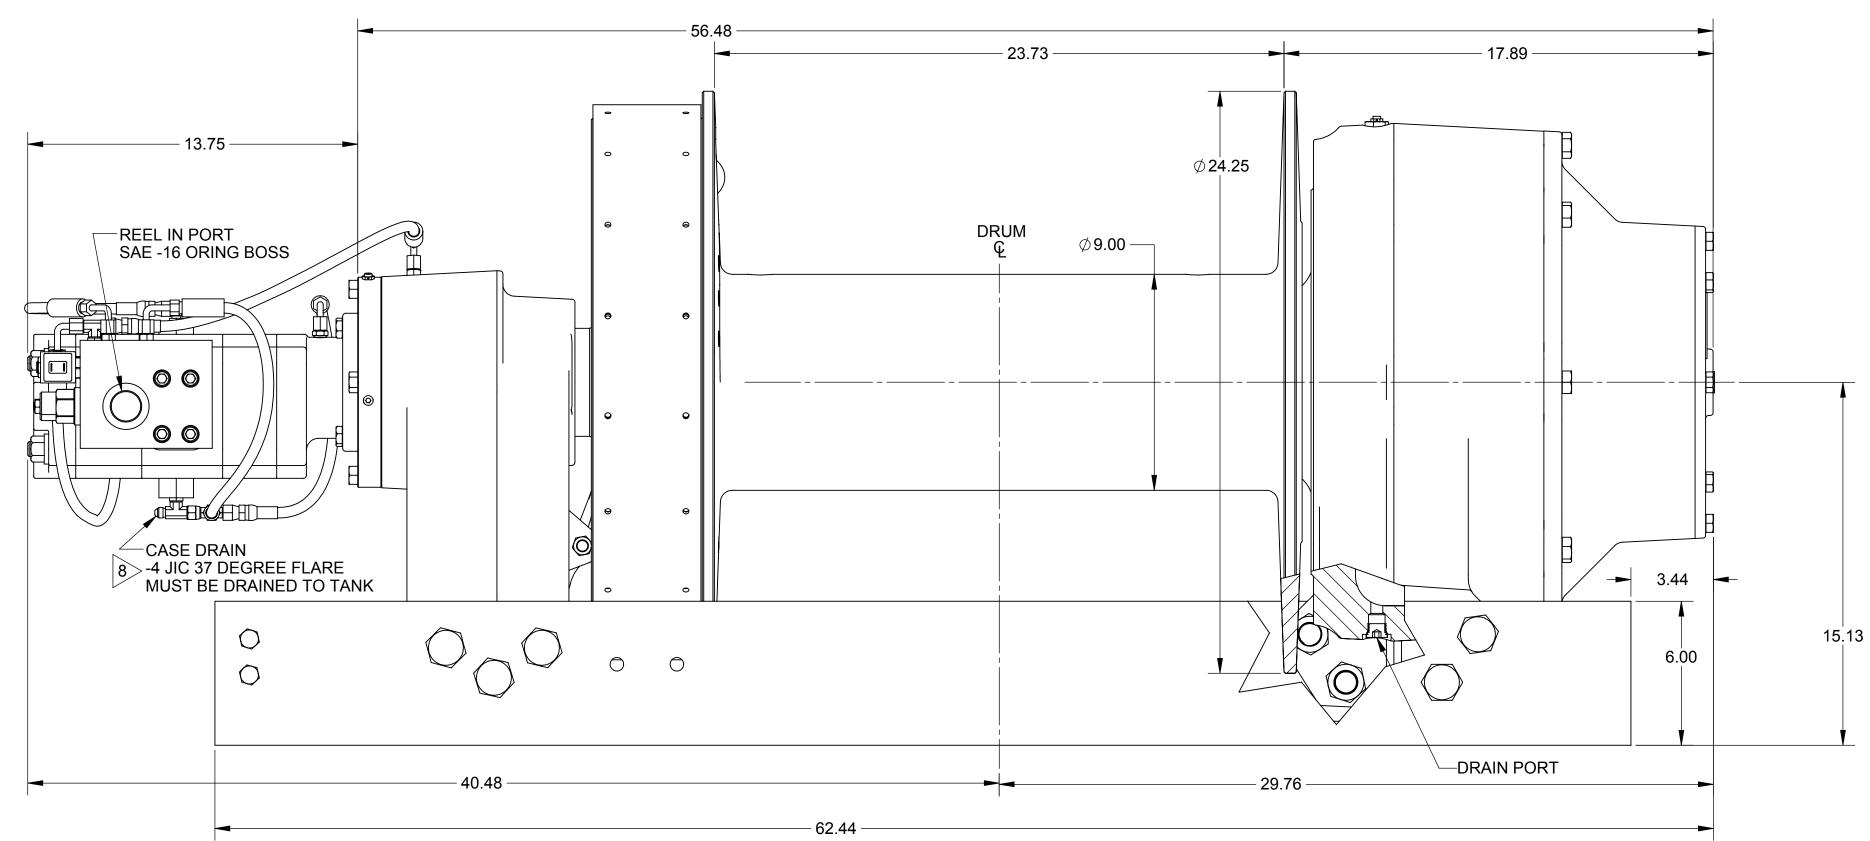

## NOTES:

- WINCH IS NOT TO BE USED FOR LIFTING OR MOVING OF PERSONS.
- 5 WRAPS OF CABLE MUST BE LEFT ON THE DRUM TO HOLD LOAD.
  MOTOR PORTS ARE SAE-16 O-RING
  SHIFT SOLENOID IS 12VDC

- 100-130 PSI AIR PRESSURE REQUIRED FOR BAND BRAKE AND CLUTCH CYLINDERS.
- LUBRICANT CAPACTIY 15.5 QUARTS
- RATIO: 172:1
- CASE DRAIN MUST BE CONNECTED FOR PROPER WINCH FUNCTION.