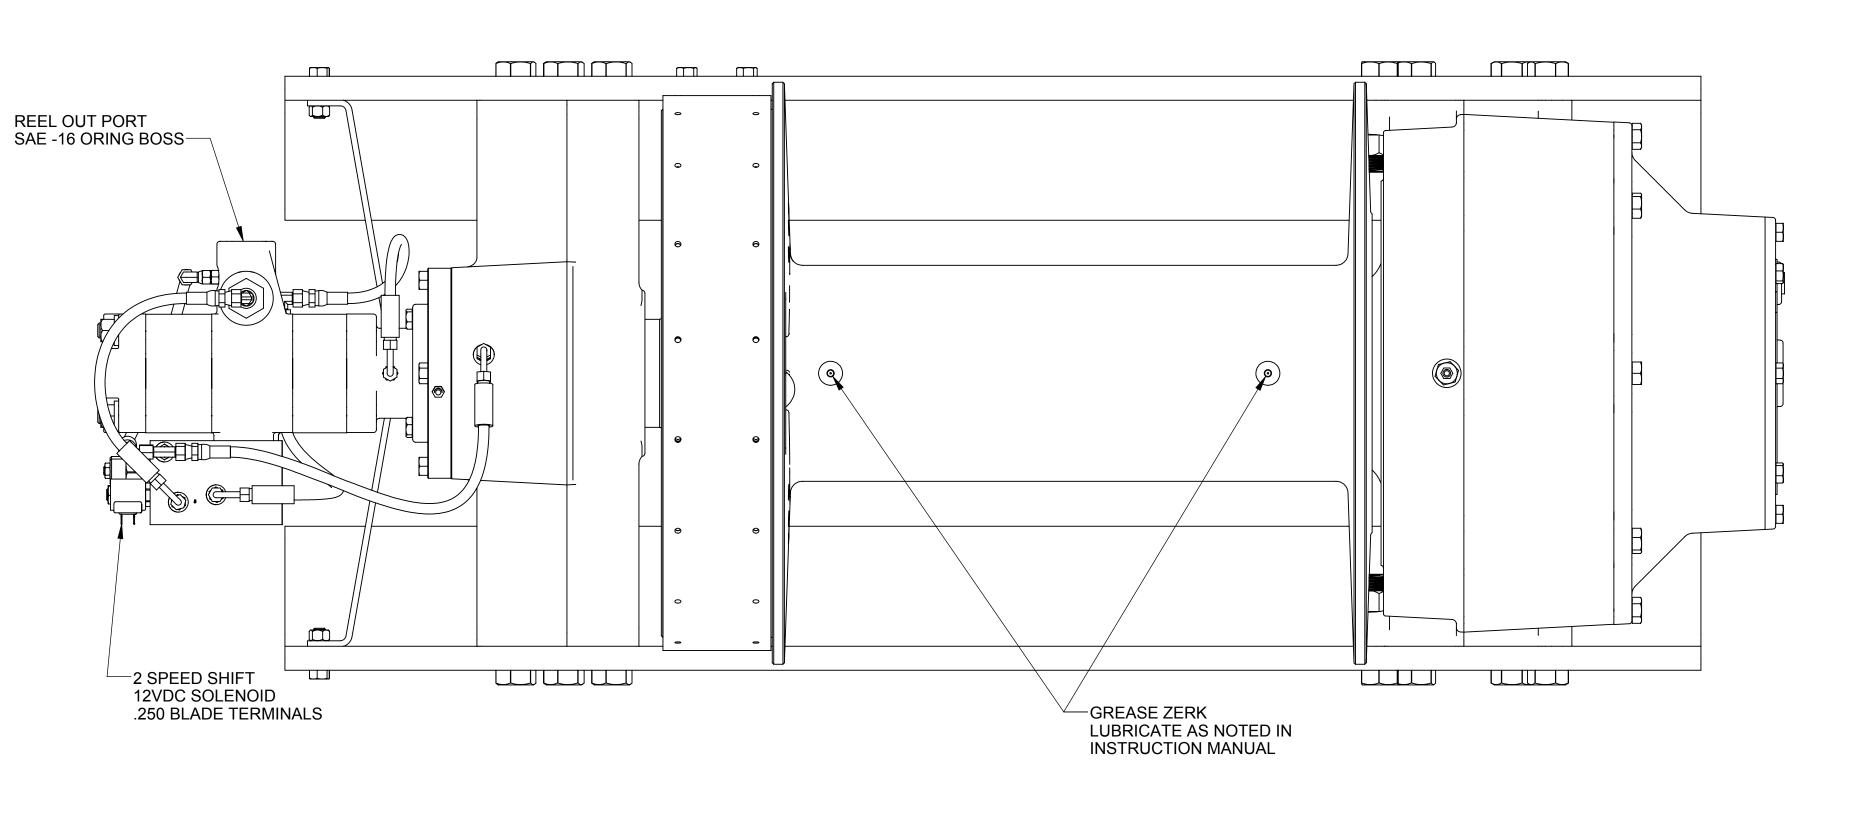

## NOTES:

- WINCH IS NOT TO BE USED FOR LIFTING OR MOVING OF PERSONS.
- 5 WRAPS OF CABLE MUST BE LEFT ON THE DRUM TO HOLD LOAD.
  MOTOR PORTS ARE SAE-16 O-RING
  SHIFT SOLENOID IS 12VDC

- 100-130 PSI AIR PRESSURE REQUIRED FOR BAND BRAKE AND CLUTCH CYLINDERS.
- LUBRICANT CAPACTIY 15.5 QUARTS
- RATIO: 172:1
- CASE DRAIN MUST BE CONNECTED FOR PROPER WINCH FUNCTION.